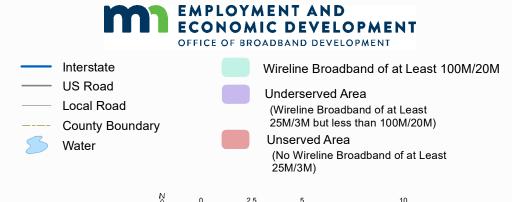

## Border-to-Border Broadband Development Grant Program

**Unserved**, **Underserved** and **Served Broadband Areas** 

## LEECH LAKE RESERVATION

This map was prepared by Connected Nation under contract with the Minnesota Department of Employment and Economic Development. The map represents areas of broadband service availability based on provider data submitted to and analyzed by Connected Nation. This data is current as of December 31, 2020.