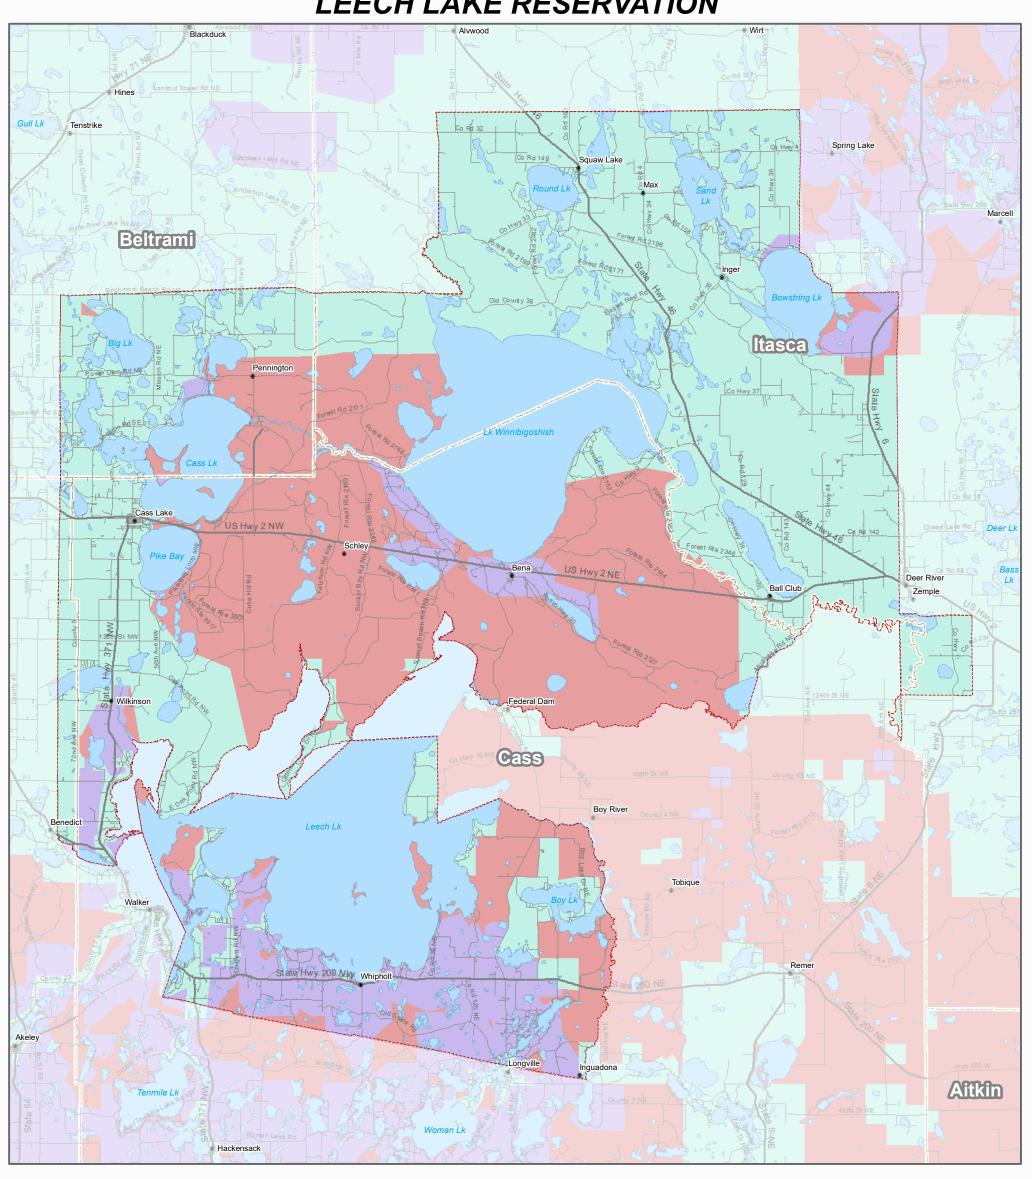

## LEECH LAKE RESERVATION

This map was prepared by Connected Nation under contract with the Minnesota Department of Employment and Economic Development. The map represents areas of broadband service availability based on provider data submitted to and analyzed by Connected Nation. This data is current as of December 31, 2020.

Additional maps and data are available at Upon request, this information can be made available in alternate formats for people with disabilities by contacting the DEED Office of Broadband Development at 651-259-7610.