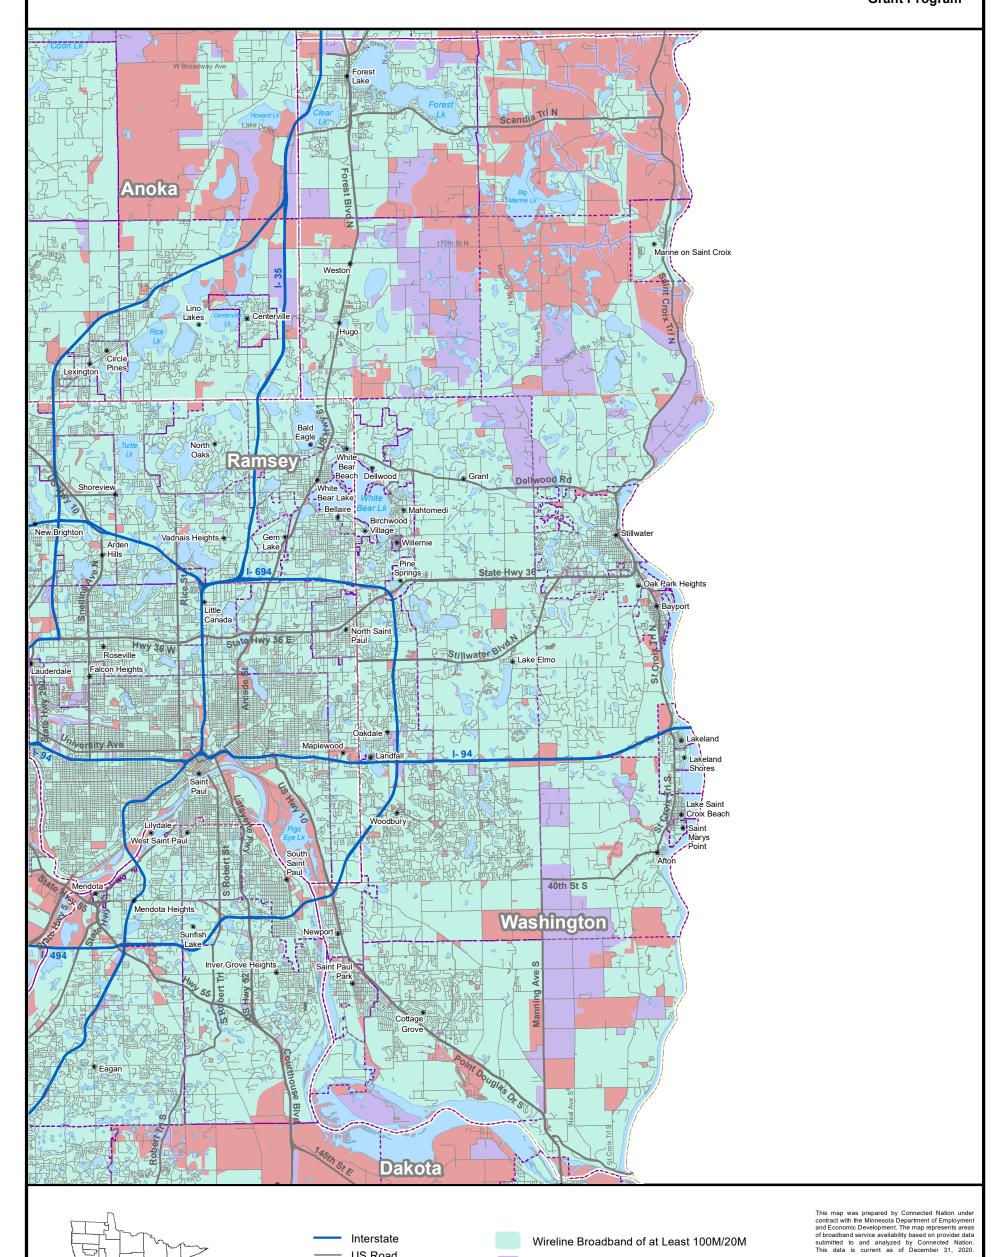

## 2021 Provider Broadband **Service Inventory**

Washington County Minnesota

**Unserved**, **Underserved** and Served Broadband **Areas** 

Created April 1, 2021

Border-to-Border **Broadband** Development **Grant Program** 

© Copyright 2021, State of Minnesota, St. Paul, MN

**Underserved Area** 

**Unserved Area** 

25M/3M)

(Wireline Broadband of at Least 25M/3M but less than 100M/20M)

(No Wireline Broadband of at Least

US Road

Water

Local Road

---- Municipal Boundary

**County Boundary**