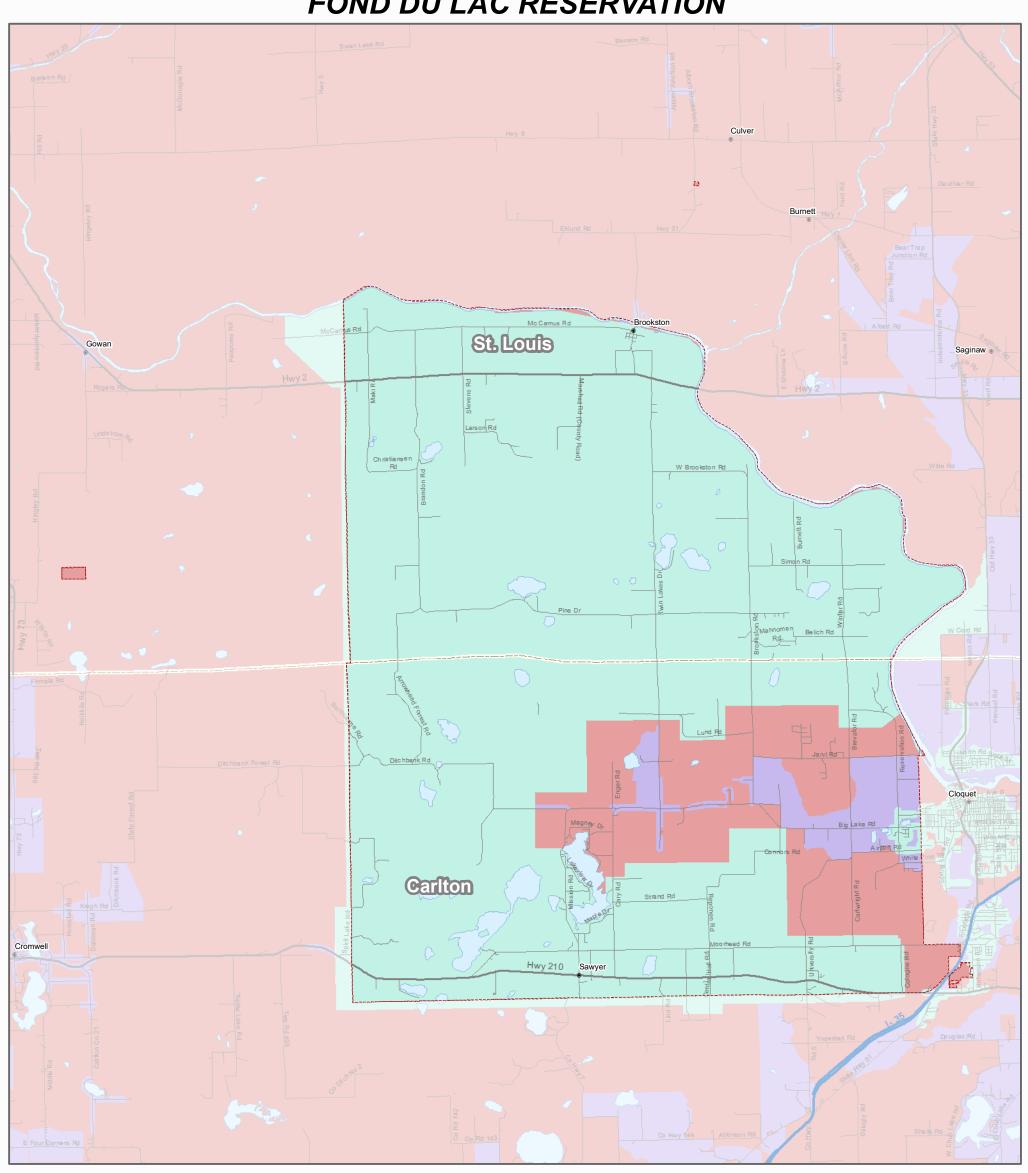

## FOND DU LAC RESERVATION

This map was prepared by Connected Nation under contract with the Minnesota Department of Employment and Economic Development. The map represents areas of broadband service availability based on provider data submitted to and analyzed by Connected Nation. This data is current as of December 31, 2020.