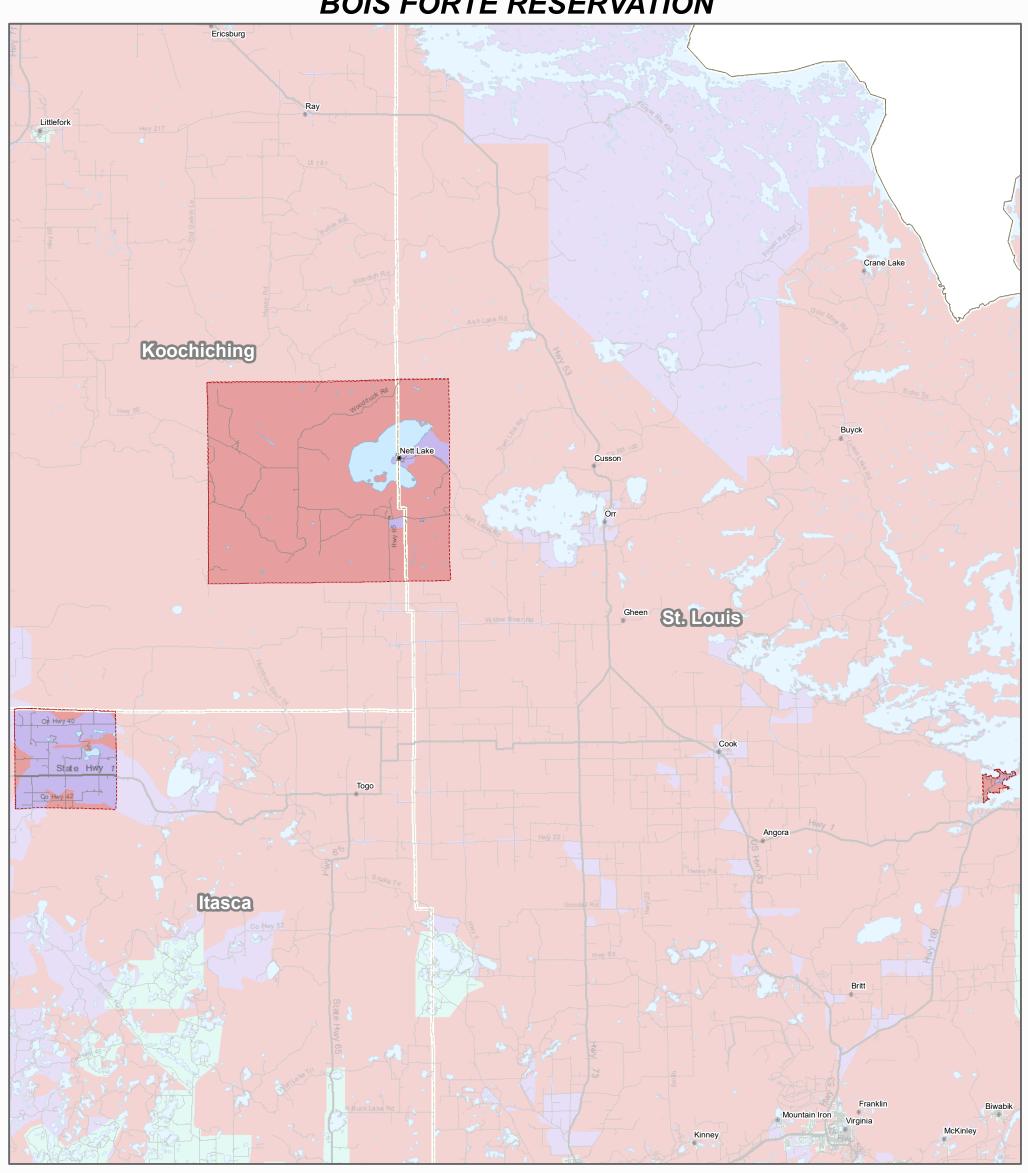

## **BOIS FORTE RESERVATION**

miles

This map was prepared by Connected Nation under contract with the Minnesota Department of Employment and Economic Development. The map represents areas of broadband service availability based on provider data submitted to and analyzed by Connected Nation. This data is current as of December 31, 2020.

Additional maps and data are available at Upon request, this information can be made available in alternate formats for people with disabilities by contacting the DEED Office of Broadband Development at 651-259-7610.